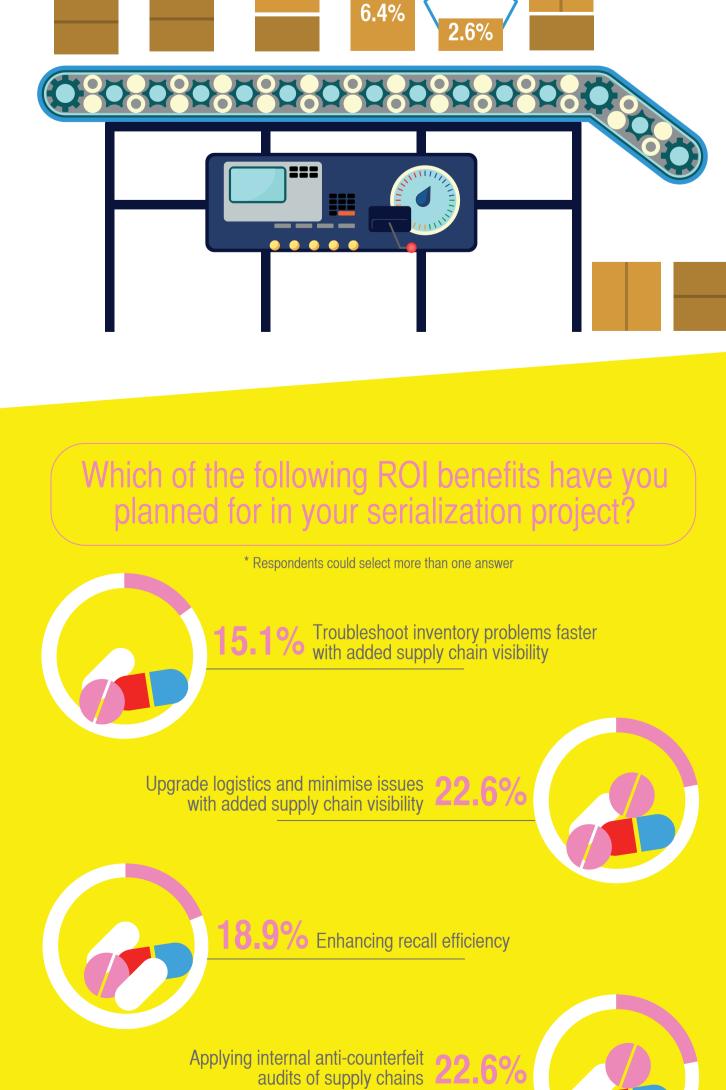

Satisfied – However there is room for improvement

24.6%



OF MANUFACTURERS, IN A RECENT

13.4%

24

months

23.2% 12-18 months

STUDY, SAID THAT SERIALIZATION

SITIVE IMPACT ON THEIR

BUSINESS PROCESSES.

How long do you anticipate it will be until you are fully serialized?

14.6%

**Already** 

serialised

18.3% < 6 months

10-19

**15.4%** 

20-49

**12.8**%

19.5% 6-12 months

Less

than 10

32.1%



need to upgrade in response to serialization?

50-99

More

than 100

Don't know

30.8%

11% 18-24 months



At the moment we are purely focusing on meeting compliance requirements 50.9% 3.8% N/A

**Pharma** 

a division of IQPC

We are yet to consider ROI benefits

ABOUT PHARMA IQ & PHARMA LOGISTICS IQ

Pharma Logistics IQ

Pharma IQ and Pharma Logistics IQ are leading online resource hubs for the global pharmaceutical professionals who have exclusive access to a library of resources including news, trends, reports, whitepapers, videos, webinars and more. Our community of members

includes over 100,000 senior level pharmaceutical professionals and decision-makers.

**Visit:** www.pharmalogisticsiq.com Tweet: @PharmaLogIQ Connect: Pharma IQ linkedIn group - linked to: https://www.linkedin.com/groups/2799978