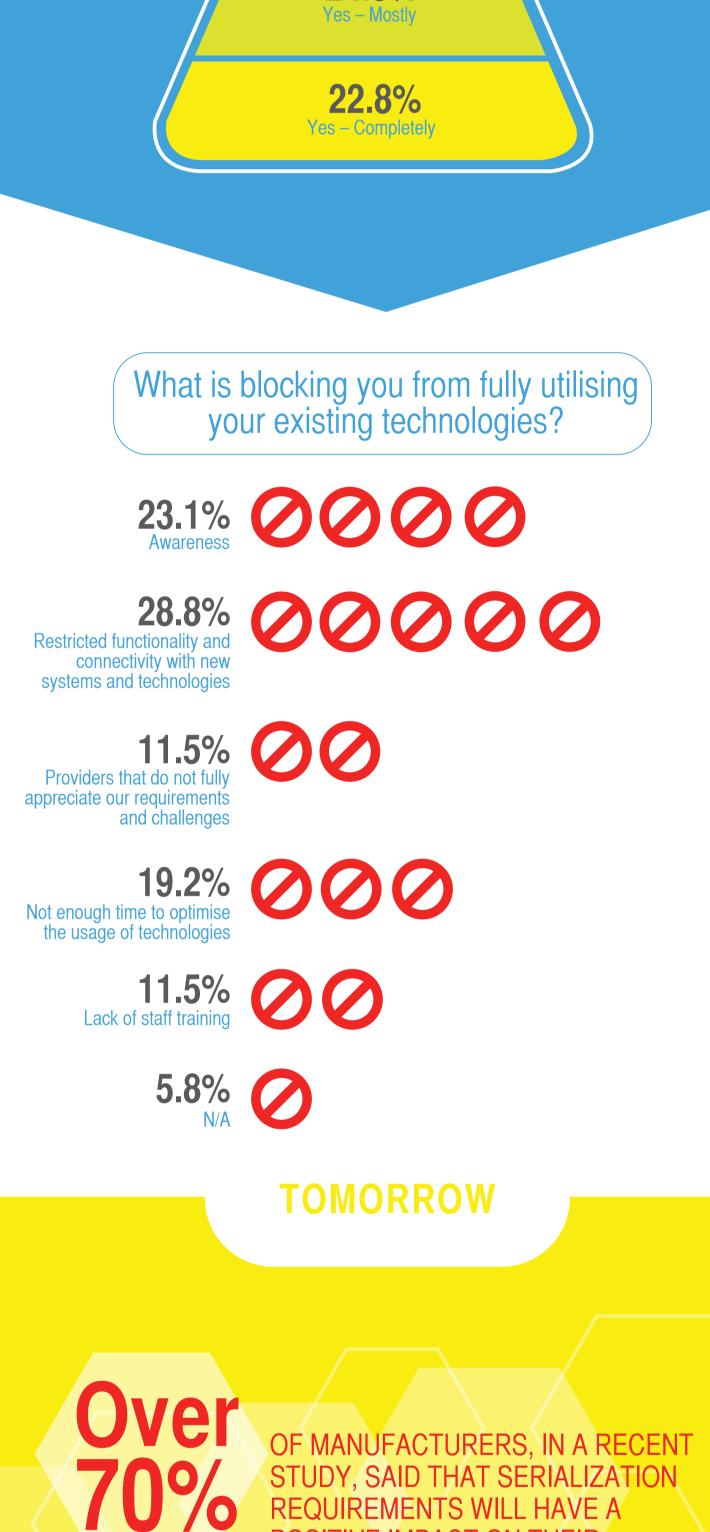

Satisfied – However there is room for improvement

24.6%

OF MANUFACTURERS, IN A RECENT

13.4%

24

months

23.2% 12-18 months

STUDY, SAID THAT SERIALIZATION

SITIVE IMPACT ON THEIR

BUSINESS PROCESSES.

How long do you anticipate it will be until you are fully serialized?

14.6%

**Already** 

serialised

18.3% < 6 months

10-19