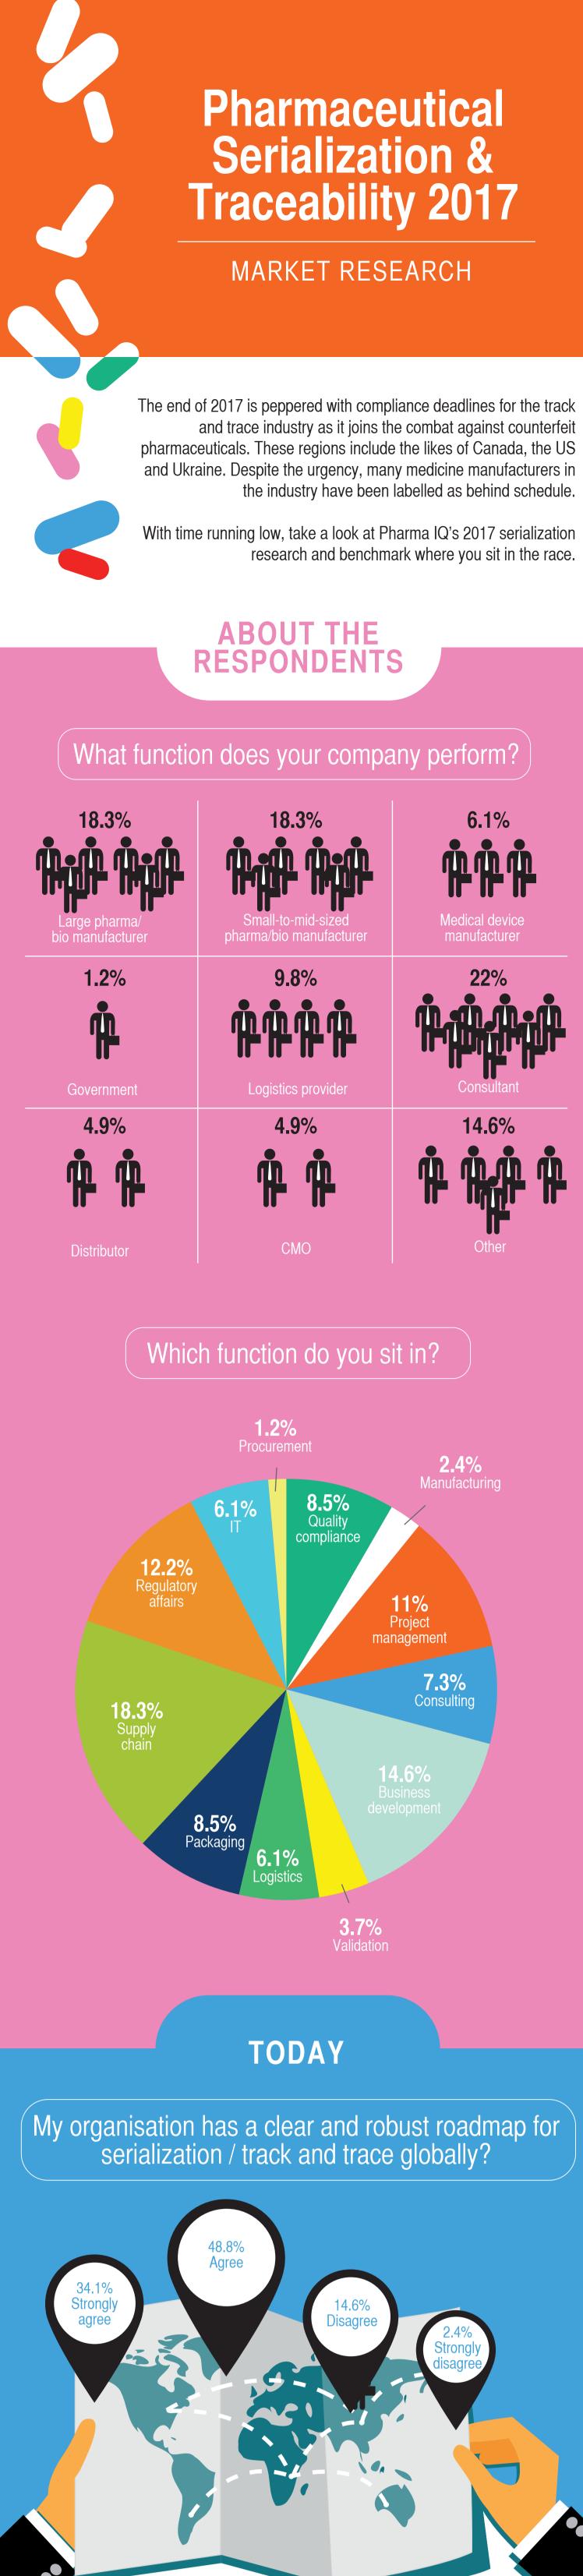

Satisfied – However there is room for improvement

24.6%



OF MANUFACTURERS, IN A RECENT

13.4%

24

months

23.2% 12-18 months

STUDY, SAID THAT SERIALIZATION

SITIVE IMPACT ON THEIR

BUSINESS PROCESSES.

How long do you anticipate it will be until you are fully serialized?

14.6%

**Already** 

serialised

18.3% < 6 months

10-19

**15.4%** 

20-49

**12.8**%

19.5% 6-12 months

Less

than 10

32.1%



need to upgrade in response to serialization?

50-99

More

than 100

Don't know

30.8%

11% 18-24 months



At the moment we are purely focusing on meeting compliance requirements 50.9% 3.8% N/A

**Pharma** 

a division of IQPC

We are yet to consider ROI benefits

ABOUT PHARMA IQ & PHARMA LOGISTICS IQ

Pharma Logistics IQ

Pharma IQ and Pharma Logistics IQ are leading online resourc