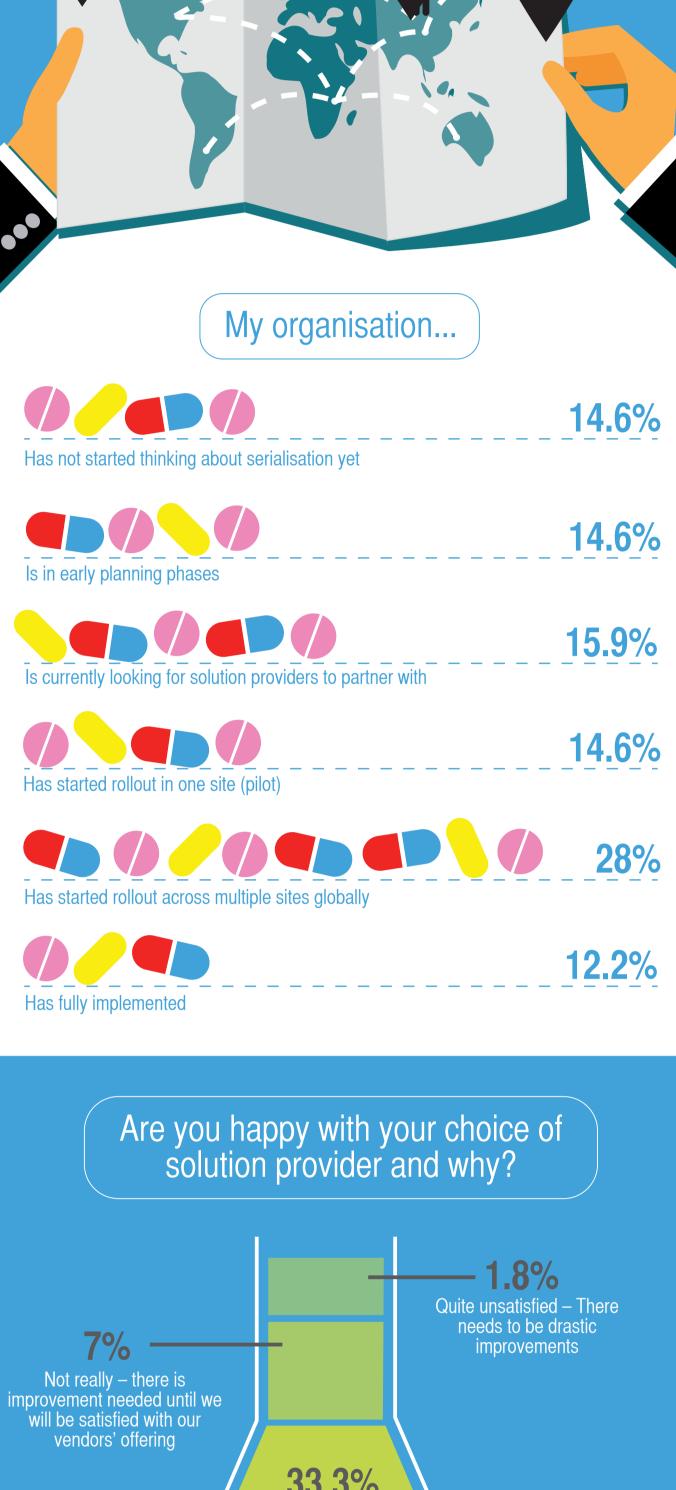

Satisfied – However there is room for improvement

24.6%

OF MANUFACTURERS, IN A RECENT

13.4%

24

months

23.2% 12-18 months

STUDY, SAID THAT SERIALIZATION

SITIVE IMPACT ON THEIR

BUSINESS PROCESSES.

How long do you anticipate it will be until you are fully serialized?

14.6%

**Already** 

serialised

18.3% < 6 months

10-19

**15.4%** 

20-49

**12.8**%

19.5% 6-12 months

Less

than 10

32.1%

need to upgrade in response to serialization?

50-99

More

than 100

Don't know

30.8%

11% 18-24 months

At the moment we are purely focusing on meeting compliance requirements 50.9% 3.8% N/A

**Pharma** 